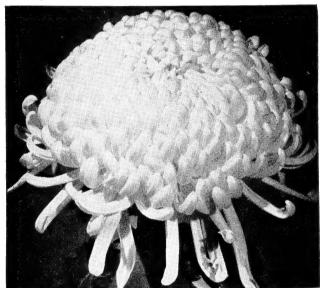

# Sunnyslope — Japanese Introductions for 1958

SUNNYSLOPE GRANDEUR (No. 850). An outstanding purest white. Tremendous in size and a healthy grower. October 15. Price \$1.50 each, 3 for \$4.00.

TAKACHIHO (No. 853). Richest golden yellow maturing about October 10. The shape of its flower plus its rigid stem is really a dream! Price: \$1.00 each, 3 for \$2.75.